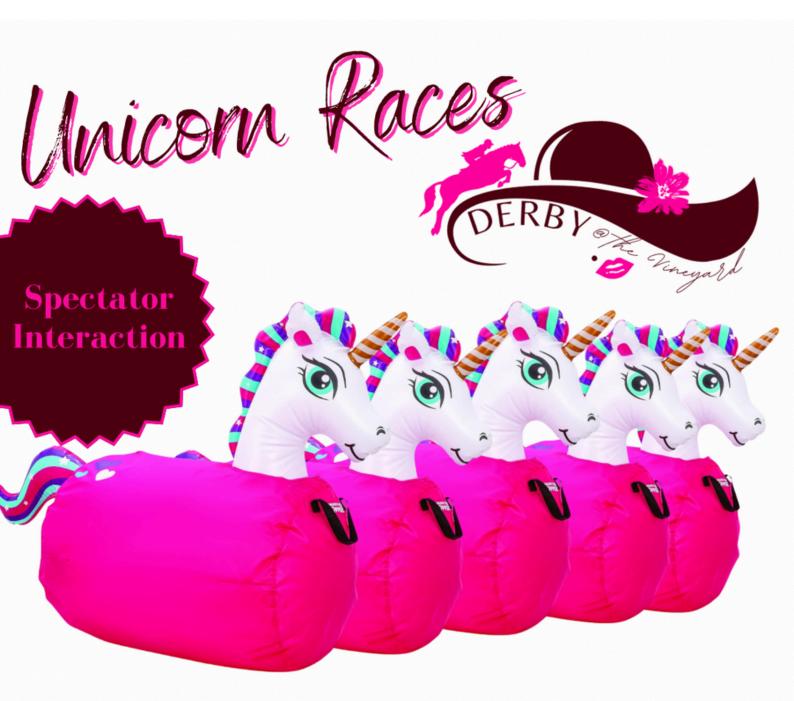

discuss with trainer before starting their Formal Round. You may opt out of Schooling fences, if desired. Formal Round will consist of 12 fences. Placed 1st-8th by faults and time.

## **HORSE SPOT**



#### Ride & Shine to all exhibitors

Head to **HorseSpot.net** to discover schedules with real-time updates, live ringside results, posted orders, and important show information. Create a profile to submit entries, manage adds & scratches, and view personalized dashboards.

HAVE QUESTIONS? Support@HorseSpot.net



@HorseSpotShows on IG @Horse Spot on Facebook



### Direct Link to Derby @ the Vineyard Events



Thank How
To Our PREMIER
Sponsors for 2025!



## Derby Exhibitor Sponsor







BRANDYWINE ACE PET & FARM • ELKTON ACE HOME & FARM OXFORD FEED & LUMBER

## Derby Exhibitor Sponsor



## Be Part of the Magic -Unicorn Races Await!



# Thank How To Our Sponsors!





UNIONVILLE EQUINE

A S S O C I A T F S D C







BRANDYWINE ACE PET & FARM • ELKTON ACE HOME & FARM OXFORD FEED & LUMBER

















Limestone Veterinary Hospital



**CANTER CULTURE** 

FAIR HILI